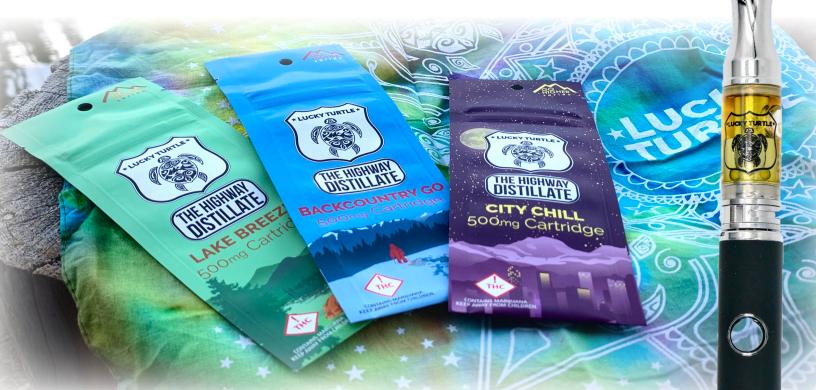

## ► THE HIGHWAY DISTILLATE

## AVAILABLE IN: 500mg and 1g cartridges and 500mg All·In·Ones

Take the highway less traveled...

- Offered in three categories of terpene effects:
  - → Backcountry Go (Sativa)
  - ✦ Lake Breeze (Hybrid)
  - ✦ City Chill (Indica)
- Small batch, each run starts with less than 5lbs of trim grown with organic protocols.
- Terpenes reintroduced to each batch immediately before filling.
- Our unique distillation process delivers super-clean taste and aroma with minor cannabinoids including CBD, CBG and CBN present in all batches.
- Winner, "Best Distillate" 2019-2021 Connoisseur Cup.