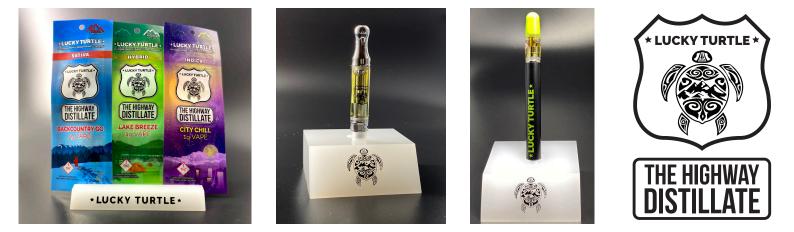

## ► THE HIGHWAY DISTILLATE

## AVAILABLE IN: 500mg and 1g cartridges and 500mg All·In·Ones

Take the highway less traveled...

- Offered in three categories of terpene effects:
  - → Backcountry Go (Sativa)
  - ✦ Lake Breeze (Hybrid)
  - ✦ City Chill (Indica)
- Small batch, each run starts with less than 5lbs of trim grown with organic protocols.
- Terpenes reintroduced to each batch immediately before filling.
- Our unique distillation process delivers super-clean taste and aroma with minor cannabinoids including CBD, CBG and CBN present in all batches.
- Winner, "Best Distillate" 2019-2021 Connoisseur Cup.